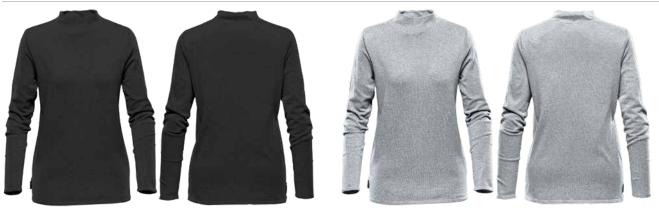

### COLOURWAYS:

Black - Front

Black - Back

Grey Heather - Front

Grey Heather - Back