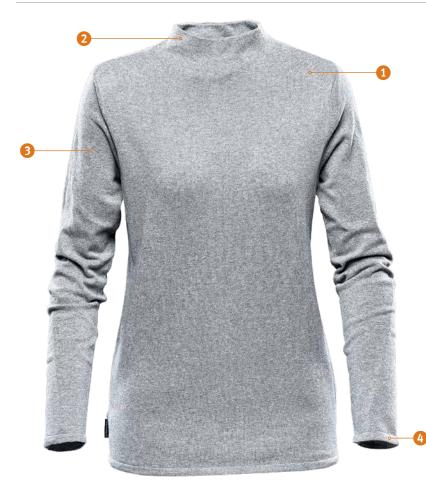

#### **FEATURES**

- 1 Cotton-nylon knit blend
- Mock cowl neck
- **9** Fully fashioned armholes
- 4 Rib knit cuff and hem